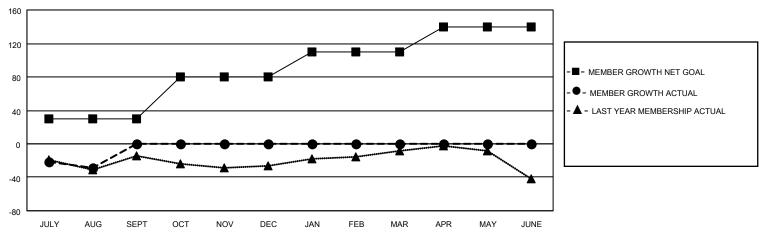

#### GOALS AND ACTUAL MEMBERS CUMULATIVE

| DROPPED CLUBS: 0 |    | 8 CLUBS OF 46 ADDED 1 OR MORE<br>NEW MEMBERS | GENDER DISTRIBUTION             |              |     |
|------------------|----|----------------------------------------------|---------------------------------|--------------|-----|
|                  |    |                                              | MALE                            | 781 (63.76%) |     |
|                  |    |                                              | FEMALE                          | 444 (36.24%) |     |
| DROPPED MEMBERS  |    |                                              |                                 | (== ,        |     |
| DECEASED         | 6  | CLICK HERE FOR CUMULATIVE                    | TOTAL FAMILY UNIT MEMBERS       |              | 368 |
| CLUB CANCELLED 0 |    | MEMBERSHIP DATA                              |                                 |              |     |
| OTHER            | 32 |                                              | FAMILY MEMBERS PAYING HALF DUES |              | 186 |
| TOTAL            | 38 |                                              | 0000                            |              |     |